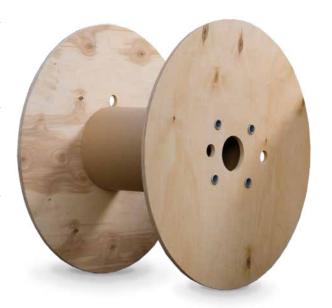

## **PLYWOOD** CABLE REELS

≤ 5 klbs

5"-47" 125-1200mm

4"-39" 100-1000 mm

10"-59" 250-1500mm

Different barrels, e.g.: hardboard

Our cable reels made of plywood are available with a flange diameter of 250 mm to 1,500 mm and a maximum load capacity of 2 tons.

Depending on their application, these reels can be customized with a reel core made of synthetic resin bonded paper, plywood, hardboard or plastic.

Plywood cable reels offer the advantage that they can be used without the IPPC mark worldwide.

## **DETAILS**

- Plywood flanges available in interior or exterior quality
- · Factory-assembled or as a kit
- Provision of assembly equipment for bulk buyers
- On request: special bores, punched cores, inlet screws, non-wood declaration